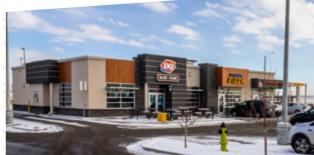

Cityscape Centre is located in Jacksonport, a growing industrial and commercial/retail development adjacent to the Calgary International Airport.

Current tenants include Dairy Queen, Circle K Convenience Store, Olympia Liquor, and more. Located between Country Hills Boulevard and 104th Avenue and between 36th Street and Metis Trail.

## SITE:

GAS STATION-ESSO

CORNER UNIT #140 - 1400 sq.ft.

3730, 104 Ave NE, Calgary, AB

DAIRY QUEEN

SCAPE

**CENTRE** 

CIRCLE K
CONVENIENCE STORE