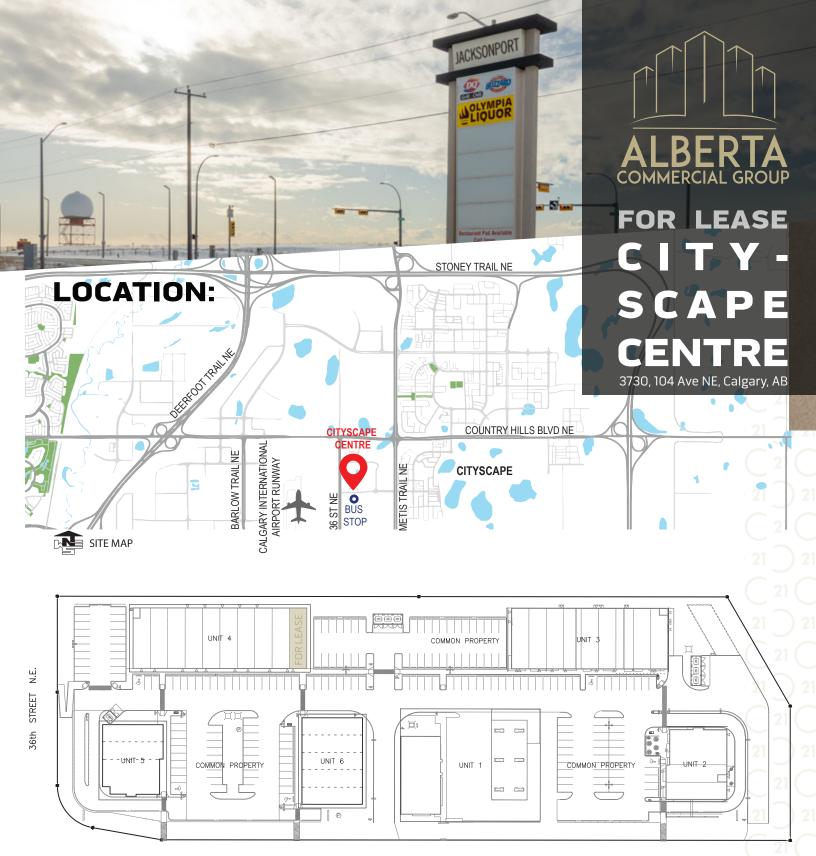

Cityscape Centre is located in Jacksonport, a growing industrial and commercial/retail development adjacent to the Calgary International Airport.

Current tenants include Dairy Queen, Circle K Convenience Store, Olympia Liquor, and more. Located between Country Hills Boulevard and 104th Avenue and between 36th Street and Metis Trail.

3730, 104 Avenue NE, Calgary, AB

BUS STOP

1,400 SQ. FT. retail unit with two access

## EXCELLENT EXPOSURE

Four minutes from Deerfoot Trail and Stoney Trail; 15 minutes from Downtown

ADJACENT TO Calgary International Airport

CORNER UNIT MORE NATURAL LIGHT

1

104th AVENUE N.E.

SITE PLAN

## SITE:

GAS STATION-ESSO

CORNER UNIT #140 - 1400 sq.ft.

3730, 104 Ave NE, Calgary, AB

DAIRY QUEEN

SCAPE

**CENTRE** 

CIRCLE K
CONVENIENCE STORE