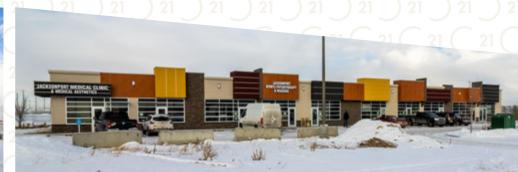

Cityscape Centre is located in Jacksonport, a growing industrial and commercial/retail development adjacent to the Calgary International Airport.

Current tenants include Dairy Queen, Circle K Convenience Store, Olympia Liquor, and more. Located between Country Hills Boulevard and 104th Avenue and between 36th Street and Metis Trail.

## SITE:

GAS STATION-ESSO

CORNER UNIT #140 - 1400 sq.ft.

3730, 104 Ave NE, Calgary, AB

DAIRY QUEEN

SCAPE

**CENTRE** 

CIRCLE K
CONVENIENCE STORE