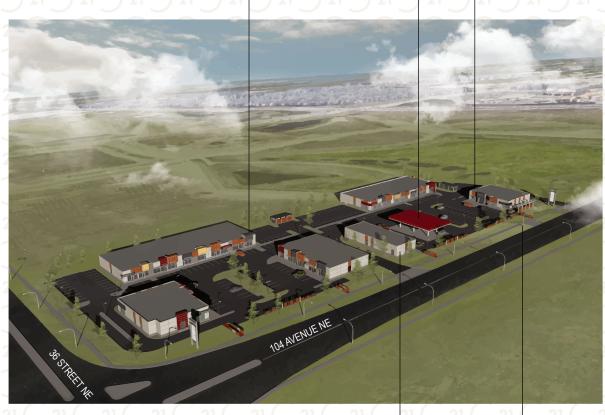

Cityscape Centre is located in Jacksonport, a growing industrial and commercial/retail development adjacent to the Calgary International Airport.

Current tenants include Dairy Queen, Circle K Convenience Store, Olympia Liquor, and more. Located between Country Hills Boulevard and 104th Avenue and between 36th Street and Metis Trail.

## EXCELLENT EXPOSURE

Four minutes from Deerfoot Trail and Stoney Trail; 15 minutes from Downtown

ADJACENT TO Calgary International Airport

CORNER UNIT MORE NATURAL LIGHT

1

104th AVENUE N.E.

SITE PLAN

## SITE:

GAS STATION-ESSO

CORNER UNIT #140 - 1400 sq.ft.

3730, 104 Ave NE, Calgary, AB

DAIRY QUEEN

SCAPE

**CENTRE** 

CIRCLE K
CONVENIENCE STORE