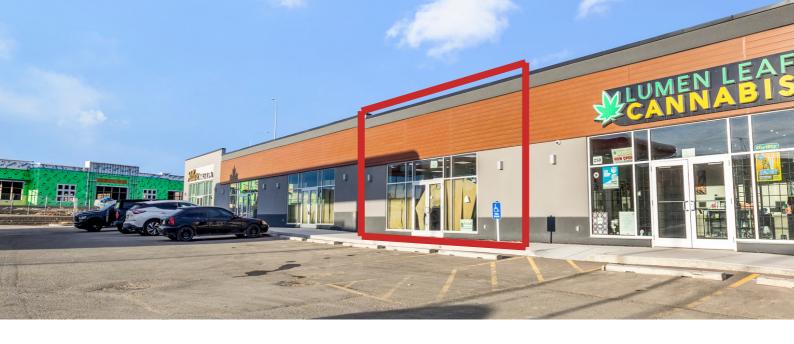

**FOR SALE** INVESTMENT PROPERTY

I-C Zoning (Industrial - Commercial) Unit #240 1570 sq. ft.

Gurjant Gill (403) 680.3406 gurjant@albertacommercialgroup.com

(段) /AlbertaCommercialGroup

Paul Gill (403) 681.3406 paul@albertacommercialgroup.com

### PROPERTY INFORMATION

COMMUNITY: Adjacent to Nolan Hill ADDRESS: 318 Nolanridge Cres NW SPACE AVAILABLE: UNIT #240 UNIT AREA TOTAL: 1570 sq. ft.

**ZONING:** (Industrial-Commercial) I-C

FRANCHISE TENANTS: Popular Pizza and Singh's Tiffin