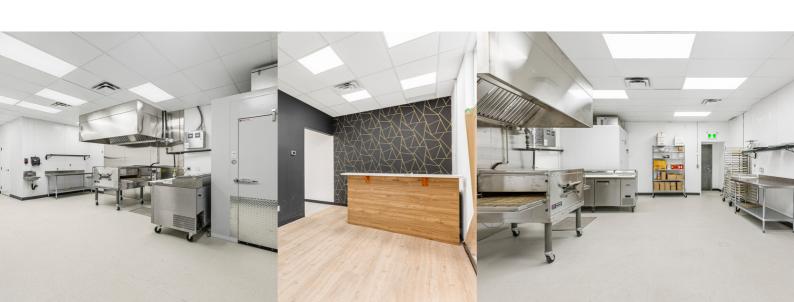

# 240-318 Nolanridge Cres NW

Calgary, Alberta

- Exceptional architectural design and modern amenities.
- LED lighting and three-phase
- Property comes with two established kitchens including two walk in fridges.
- · Home to well-established and reputable franchise tenants. offering recognized and trusted brands.
- Located just off Sarcee Trail NW

### PROPERTY INFORMATION

COMMUNITY: Adjacent to Nolan Hill ADDRESS: 318 Nolanridge Cres NW SPACE AVAILABLE: UNIT #240 UNIT AREA TOTAL: 1570 sq. ft.

**ZONING:** (Industrial-Commercial) I-C

FRANCHISE TENANTS: Popular Pizza and Singh's Tiffin