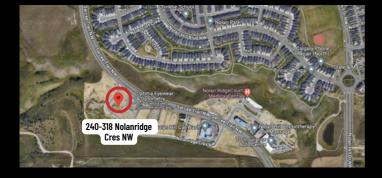

### PROPERTY INFORMATION

COMMUNITY: Adjacent to Nolan Hill ADDRESS: 318 Nolanridge Cres NW SPACE AVAILABLE: UNIT #240 UNIT AREA TOTAL: 1570 sq. ft.

**ZONING:** (Industrial-Commercial) I-C

FRANCHISE TENANTS: Popular Pizza and Singh's Tiffin