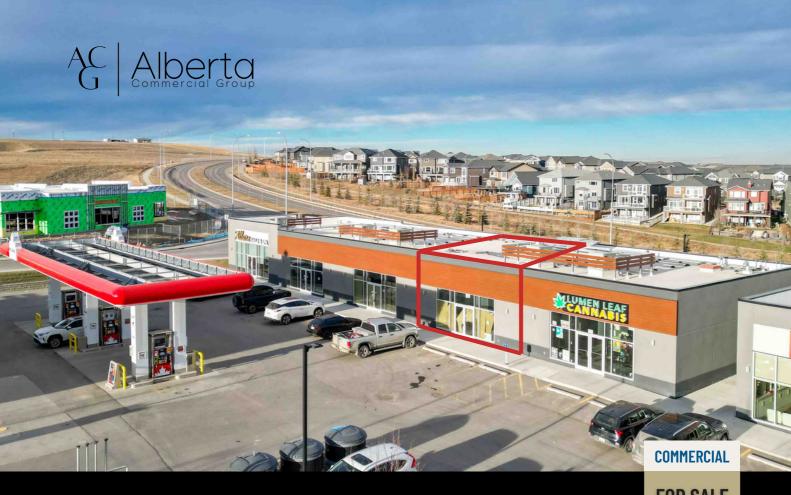

# 240-318 Nolanridge Cres NW

Calgary, Alberta

- Exceptional architectural design and modern amenities.
- LED lighting and three-phase
- Property comes with two established kitchens including two walk in fridges.
- · Home to well-established and reputable franchise tenants. offering recognized and trusted brands.
- Located just off Sarcee Trail NW

**FOR SALE** INVESTMENT PROPERTY

I-C Zoning (Industrial - Commercial) Unit #240 1570 sq. ft.

Gurjant Gill (403) 680.3406 gurjant@albertacommercialgroup.com

(段) /AlbertaCommercialGroup

Paul Gill (403) 681.3406 paul@albertacommercialgroup.com

### PROPERTY INFORMATION

COMMUNITY: Adjacent to Nolan Hill ADDRESS: 318 Nolanridge Cres NW SPACE AVAILABLE: UNIT #240 UNIT AREA TOTAL: 1570 sq. ft.

**ZONING:** (Industrial-Commercial) I-C

FRANCHISE TENANTS: Popular Pizza and Singh's Tiffin