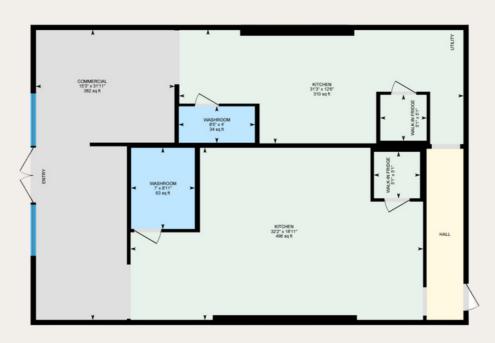

uctional Facility;
- Office;
- Pawn Shop;
- · Pet Care Service;
- · Print Centre;
- Restaurant: Food Service Only;
- Retail and Consumer Service;
- Service Organization;
- Specialty Food Store;
- Veterinary Clinic.

#### Discretionary:

- Auction Market Other Goods;
- Auction Market Vehicles and Equipment;
- · Auto Body and Paint Shop;
- Auto Service Major;
- Auto Service Minor;
- <u>Brewery, Winery and Distillery;</u>
- Cannabis Store;
- Car Wash Multi-Vehicle;
- Car Wash Single Vehicle;
- · Child Care Service;
- Convenience Food Store;
- Custodial Quarters;
- <u>Drinking Establishment Small;</u>
- Drive Through;
  Gos Pari
- Gas Bar;
- Large Vehicle and Equipment Sales
- · Large Vehicle Service:
- · Liquor Store:
- Outdoor Café;
- · Restaurant: Licensed:



## FLOOR PLAN | 1570 sq. ft.













### **Gurjant Gill**

(403) 680.3406 gurjant@albertacommercialgroup.com

www.albertacommercialgroup.com

info@albertacommercialgroup.com

### **Paul Gill**

(403) 681.3406 paul@albertacommercialgroup.com

- (f) /AlbertaCommercialGroup
- (i) @AlbertaCommercialGroup

### **CENTURY 21**

**Bravo Realty** 

(403) 250.2882 www.century21bravo.com 3009, 23 Street, NE, Calgary, Alberta, T2E 7A4

Not intended to solicit properties currently listed for sale or buyers under contract. The trademarks REALTOR®, REALTOR® and the REALTOR® logo are controlled by The Canadian Real Estate Association (CREA) and identify real estate professionals who are members of CREA. Used under license. The trademarks MLS®, Multiple Listing Service® and the associated logos are owned by The Canadian Real Estat