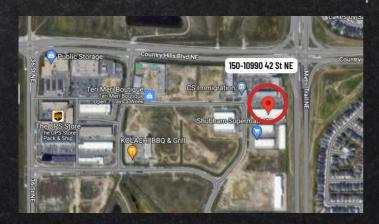

# 150-10990 42 St NE

Calgary, Alberta

#### **PROPERTY INFORMATION**

COMMUNITY: Skyview Ranch/ Cityscape ADDRESS: 10990 42 St NE **SPACE AVAILABLE: UNIT #150** UNIT AREA TOTAL: 2410.80 sq. ft. ZONING: (Industrial General) I-G POWER: 200 amp @ 600 volt / 3 Phase **HEATING:** Overhead Gas Heater LIGHTING: LED lighting in the warehouse OP COST: \$9.56/sq. ft. MONTHLY CONDO FEES: \$386.83 **AVAILABLE: IMMEDIATELY** LEASE RATE: Market (\$24/sq. ft.)