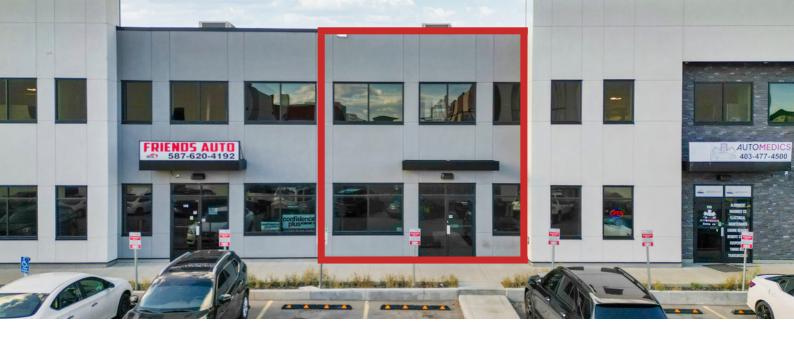

I-G Zoning (Industrial General) Unit #150 2410.80 square feet (91.9 x 28.5ft)

Gurjant Gill (403) 680.3406 gurjant@albertacommercialgroup.com (4) /AlbertaCommercialGroup Paul Gill (403) 681.3406 paul@albertacommercialgroup.com O AlbertaCommercialGroup

#### **PROPERTY INFORMATION**

COMMUNITY: Skyview Ranch/ Cityscape ADDRESS: 10990 42 St NE **SPACE AVAILABLE: UNIT #150** UNIT AREA TOTAL: 2410.80 sq. ft. ZONING: (Industrial General) I-G POWER: 200 amp @ 600 volt / 3 Phase **HEATING:** Overhead Gas Heater LIGHTING: LED lighting in the warehouse OP COST: \$9.56/sq. ft. MONTHLY CONDO FEES: \$386.83 **AVAILABLE: IMMEDIATELY** LEASE RATE: Market (\$24/sq. ft.)