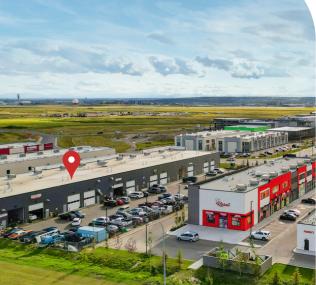

# 150-10990 42 St NE

Calgary, Alberta

I-G Zoning (Industrial General) Unit #150 2410.80 square feet (91.9 x 28.5ft)

Gurjant Gill (403) 680.3406 gurjant@albertacommercialgroup.com (4) /AlbertaCommercialGroup Paul Gill (403) 681.3406 paul@albertacommercialgroup.com O AlbertaCommercialGroup