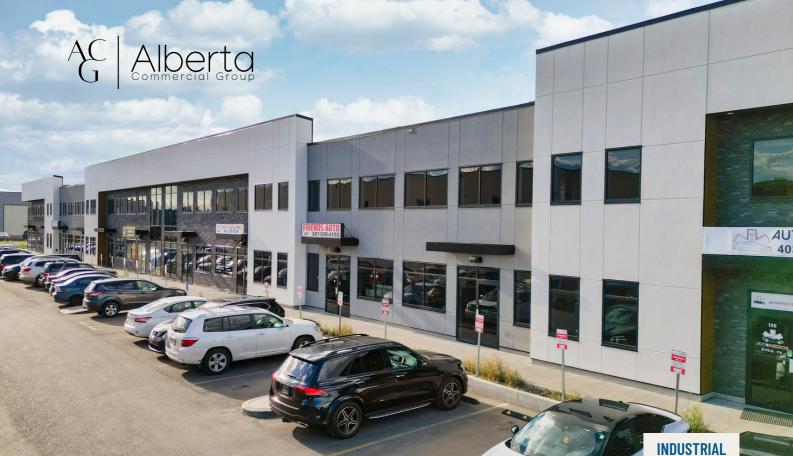

# 150-10990 42 St NE

Calgary, Alberta

I-G Zoning (Industrial General) Unit #150 2410.80 square feet (91.9 x 28.5ft)

Gurjant Gill (403) 680.3406 gurjant@albertacommercialgroup.com (4) /AlbertaCommercialGroup Paul Gill (403) 681.3406 paul@albertacommercialgroup.com O AlbertaCommercialGroup

#### **PROPERTY INFORMATION**

COMMUNITY: Skyview Ranch/ Cityscape ADDRESS: 10990 42 St NE **SPACE AVAILABLE: UNIT #150** UNIT AREA TOTAL: 2410.80 sq. ft. ZONING: (Industrial General) I-G POWER: 200 amp @ 600 volt / 3 Phase **HEATING:** Overhead Gas Heater LIGHTING: LED lighting in the warehouse OP COST: \$9.56/sq. ft. MONTHLY CONDO FEES: \$386.83 **AVAILABLE: IMMEDIATELY** LEASE RATE: Market (\$24/sq. ft.)