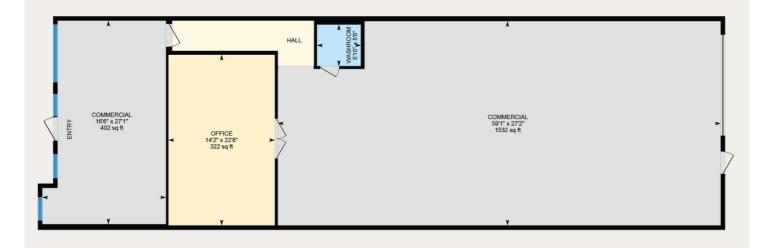

I-G Zoning (Industrial General) Unit #150 2410.80 square feet (91.9 x 28.5ft)

Gurjant Gill (403) 680.3406 gurjant@albertacommercialgroup.com (4) /AlbertaCommercialGroup Paul Gill (403) 681.3406 paul@albertacommercialgroup.com O AlbertaCommercialGroup

#### **PROPERTY INFORMATION**

COMMUNITY: Skyview Ranch/ Cityscape ADDRESS: 10990 42 St NE **SPACE AVAILABLE: UNIT #150** UNIT AREA TOTAL: 2410.80 sq. ft. ZONING: (Industrial General) I-G POWER: 200 amp @ 600 volt / 3 Phase **HEATING:** Overhead Gas Heater LIGHTING: LED lighting in the warehouse OP COST: \$9.56/sq. ft. MONTHLY CONDO FEES: \$386.83 **AVAILABLE: IMMEDIATELY** LEASE RATE: Market (\$24/sq. ft.)

## FLOOR PLAN | 2410.80 sq ft