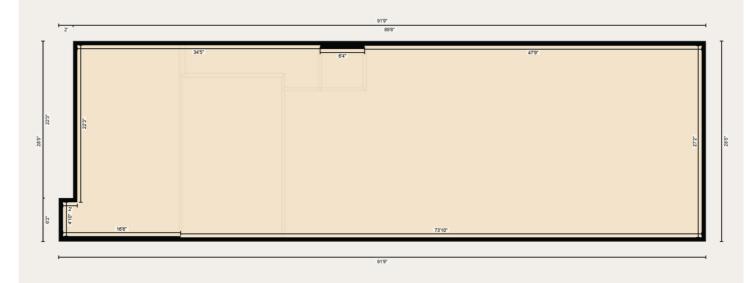

I-G Zoning (Industrial General) Unit #150 2410.80 square feet (91.9 x 28.5ft)

Gurjant Gill (403) 680.3406 gurjant@albertacommercialgroup.com (4) /AlbertaCommercialGroup Paul Gill (403) 681.3406 paul@albertacommercialgroup.com O AlbertaCommercialGroup

#### **PROPERTY INFORMATION**

COMMUNITY: Skyview Ranch/ Cityscape ADDRESS: 10990 42 St NE **SPACE AVAILABLE: UNIT #150** UNIT AREA TOTAL: 2410.80 sq. ft. ZONING: (Industrial General) I-G POWER: 200 amp @ 600 volt / 3 Phase **HEATING:** Overhead Gas Heater LIGHTING: LED lighting in the warehouse OP COST: \$9.56/sq. ft. MONTHLY CONDO FEES: \$386.83 **AVAILABLE: IMMEDIATELY** LEASE RATE: Market (\$24/sq. ft.)

## FLOOR PLAN | 2410.80 sq ft