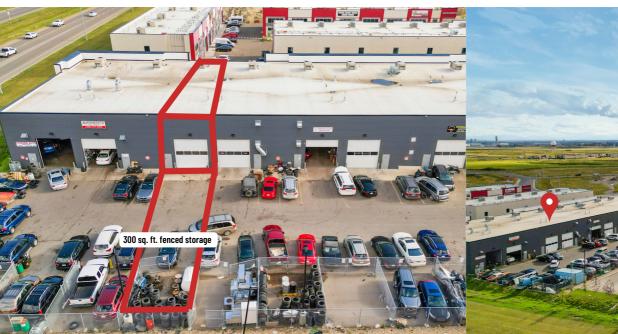

#### Exceptional architectural design and modern amenities.

- LED lighting and three-phase power.
- Property comes with 4 assigned parking stalls.
- 300 sq. ft. of fenced storage area.
- Includes overhead drive-in door.
- Located just off Metis Trail and Country Hills Blvd.