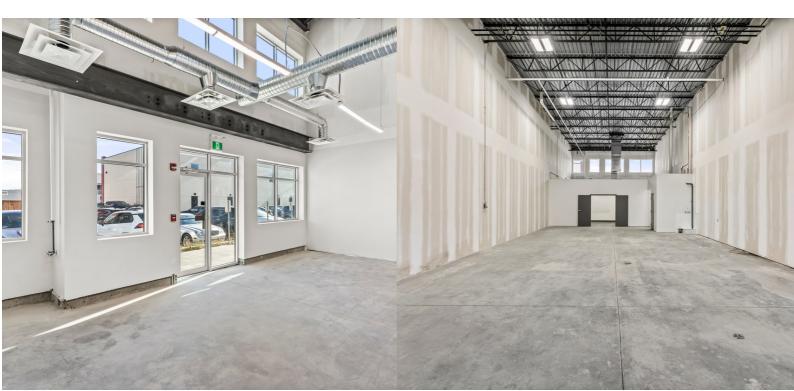

#### Exceptional architectural design and modern amenities.

- LED lighting and three-phase power.
- Property comes with 4 assigned parking stalls.
- 300 sq. ft. of fenced storage area.
- Includes overhead drive-in door.
- Located just off Metis Trail and Country Hills Blvd.

#### **PROPERTY INFORMATION**

COMMUNITY: Skyview Ranch/ Cityscape ADDRESS: 10990 42 St NE **SPACE AVAILABLE: UNIT #150** UNIT AREA TOTAL: 2410.80 sq. ft. ZONING: (Industrial General) I-G POWER: 200 amp @ 600 volt / 3 Phase **HEATING:** Overhead Gas Heater LIGHTING: LED lighting in the warehouse OP COST: \$9.56/sq. ft. MONTHLY CONDO FEES: \$386.83 **AVAILABLE: IMMEDIATELY** LEASE RATE: Market (\$24/sq. ft.)